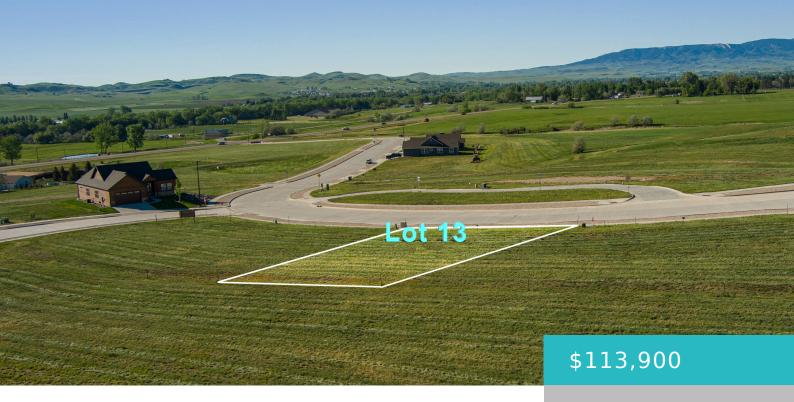

# 2645 MORRISON RANCH ROAD, LOT 13, SHERIDAN, WY 82801

https://conceptzhomeandproperty.com

Morrison Ranch planned community – the next premium neighborhood in Sheridan, Wyoming. These city lots are adjacent to over 7 acres of beautiful open space parcels throughout the planned community and include all new state-of-the-art infrastructure (internet, water, sewer), concrete roadways with boulevards, and a gentle slope so every lot has a special view of [...]

Lot size, sq ft: 0 sq ft

Lot Size Area: 9004 sq ft

Category: Building Site

Subdivision Name: Morrison Ranch Filing #1