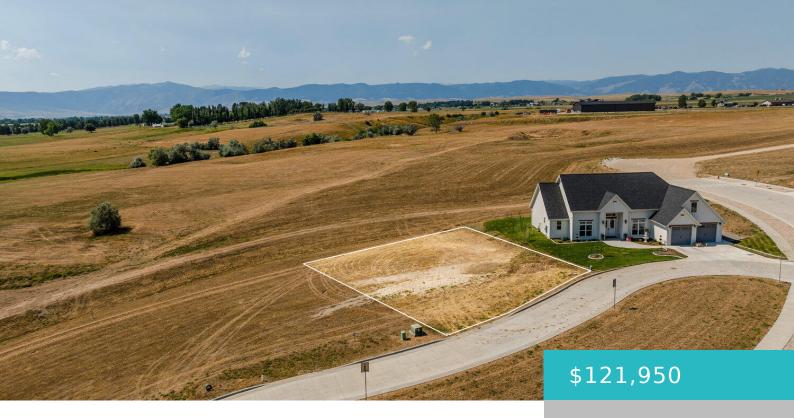

#### 2646 MORRISON RANCH ROAD, SHERIDAN, WY 82801

https://conceptzhomeandproperty.com

This beautiful property is close to town and has uninterrupted views of the Mountains. This Community enjoys state-of-the-art infrastructure (internet, city water & city sewer). Enjoy the great outdoors as you will be close to Red Grade Road, which is access to the Big Horn Mountains, biking, hiking, fishing, skiing, snowmobile riding, and more! A [...]

#### Basics

MLS ID: 25-149Status: ActiveBathrooms: 0 bathsLot size, sq ft: 0 sq ftLot Size Acres: 0 acresLot Size Area: 9806 sq ftDate added: Added 3 months agoCategory: Building SiteType: Building SiteSubdivision Name: Morrison Ranch Filing #1County: SheridanKataga Kataga Kataga