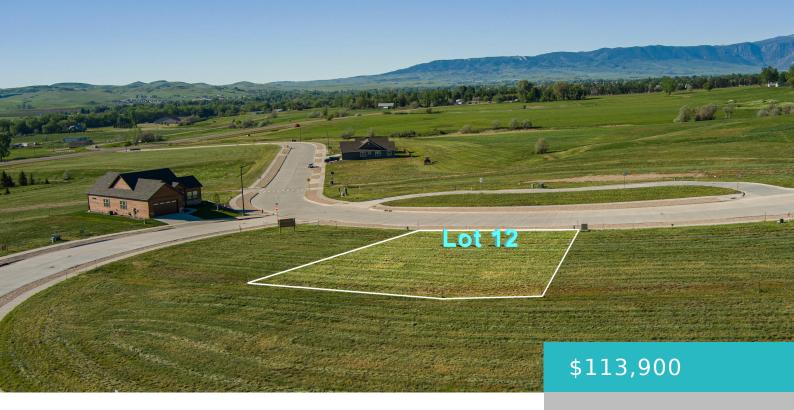

# 2647 MORRISON RANCH ROAD, LOT 12, SHERIDAN, WY 82801

https://conceptzhomeandproperty.com

Morrison Ranch planned community – the next premium neighborhood in Sheridan, Wyoming. These city lots are adjacent to over 7 acres of beautiful open space parcels throughout the planned community and include all new state-of-the-art infrastructure (internet, water, sewer), concrete roadways with boulevards, and a gentle slope so every lot has a special view of [...]