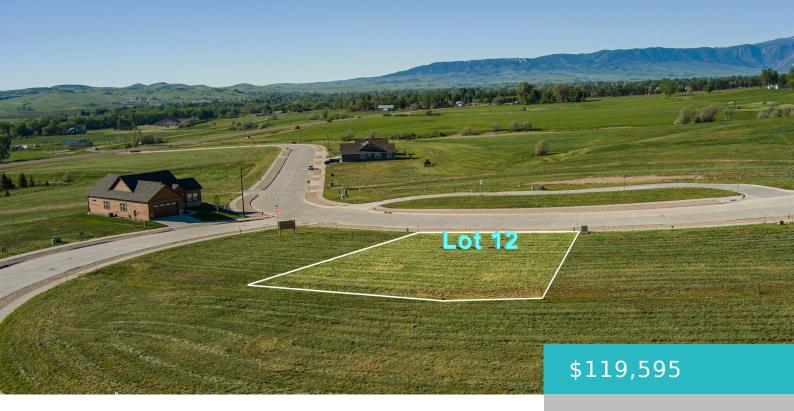

# 2647 MORRISON RANCH ROAD, LOT 12, SHERIDAN, WY 82801

https://conceptzhomeandproperty.com

Morrison Ranch planned community – the next premium neighborhood in Sheridan, Wyoming. These city lots are adjacent to over 7 acres of beautiful open space parcels throughout the planned community and include all new state-of-the-art infrastructure (internet, water, sewer), concrete roadways with boulevards, and a gentle slope so every lot has a special view of [...]

Lot size, sq ft: 0 sq ft

Lot Size Area: 9380 sq ft

Category: Building Site

Subdivision Name: Morrison Ranch Filing #1