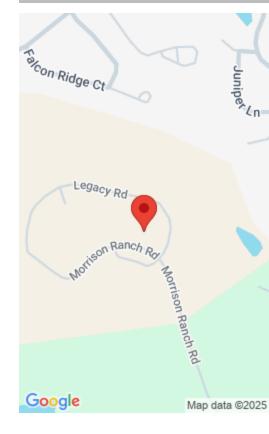

# 2647 MORRISON RANCH ROAD, LOT 12, SHERIDAN, WY 82801

https://conceptzhomeandproperty.com

Morrison Ranch planned community – the next premium neighborhood in Sheridan, Wyoming. These city lots are adjacent to over 7 acres of beautiful open space parcels throughout the planned community and include all new state-of-the-art infrastructure (internet, water, sewer), concrete roadways with boulevards, and a gentle slope so every lot has a special view of [...]