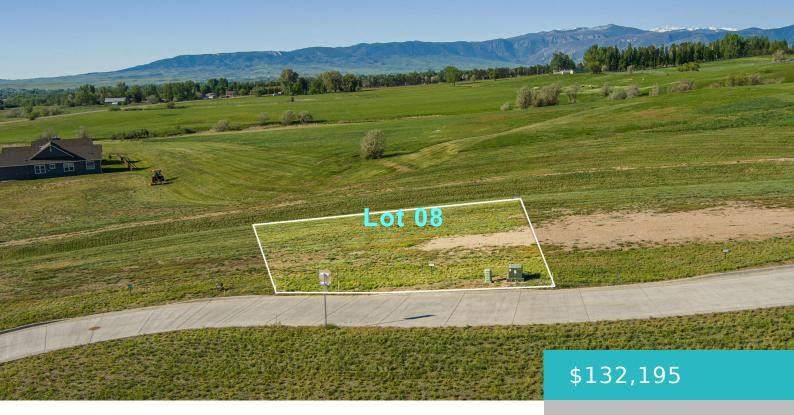

# 2648 MORRISON RANCH ROAD, LOT 8, SHERIDAN, WY 82801

https://conceptzhomeandproperty.com

Morrison Ranch planned community – the next premium neighborhood in Sheridan, Wyoming. These city lots are adjacent to over 7 acres of beautiful open space parcels throughout the planned community and include all new state-of-the-art infrastructure (internet, water, sewer), concrete roadways with boulevards, and a gentle slope so every lot has a special view of [...]

Lot size, sq ft: 0 sq ft

Lot Size Area: 7536 sq ft

Category: Building Site

Subdivision Name: Morrison Ranch Filing #1