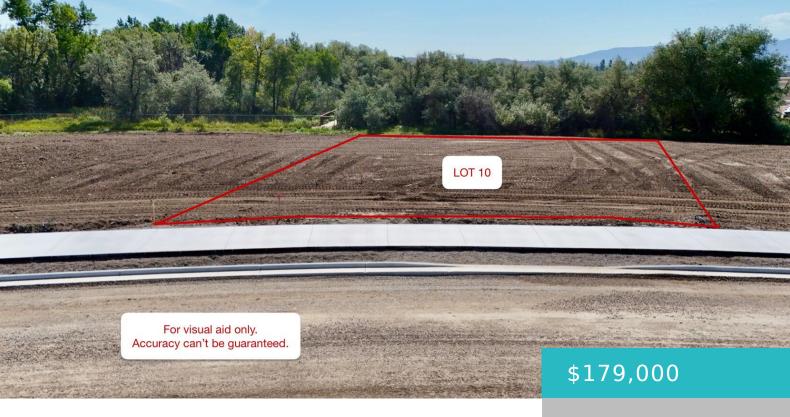

# 2648 WETLANDS DRIVE, SHERIDAN, WY 82801

https://conceptzhomeandproperty.com

With a small natural water feature in the outlot on the lot's south edge, fun backyard adventures await! Beautiful views of the Bighorn Mountains too. This lot offers easy access to the City of Sheridan's public pathways, with more than 20 miles of walking and biking trails to explore right out your front door. The [...]

Lot Size Area: 14810 sq ft

Category: Building Site

Subdivision Name: Teal Spring