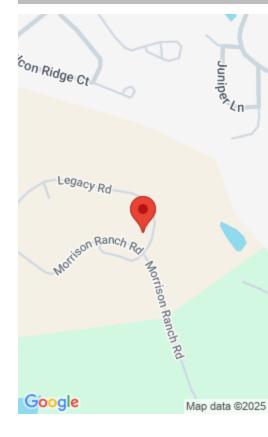

# 2649 MORRISON RANCH ROAD, LOT 11, SHERIDAN, WY 82801

https://conceptzhomeandproperty.com

Morrison Ranch planned community – the next premium neighborhood in Sheridan, Wyoming. These city lots are adjacent to over 7 acres of beautiful open space parcels throughout the planned community and include all new state-of-the-art infrastructure (internet, water, sewer), concrete roadways with boulevards, and a gentle slope so every lot has a special view of [...]