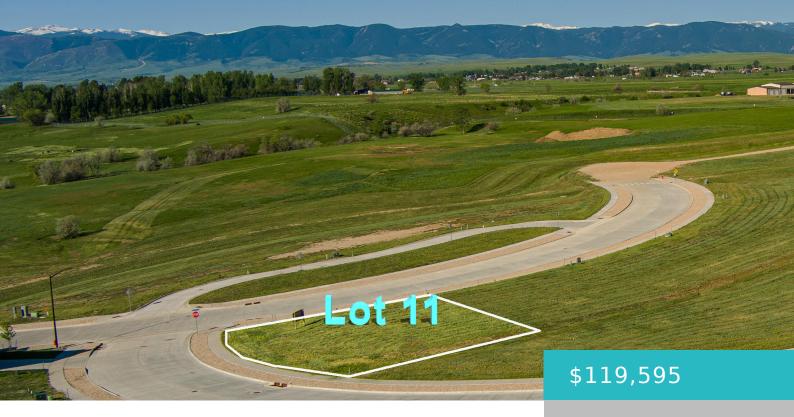

# 2649 MORRISON RANCH ROAD, LOT 11, SHERIDAN, WY 82801

https://conceptzhomeandproperty.com

Morrison Ranch planned community – the next premium neighborhood in Sheridan, Wyoming. These city lots are adjacent to over 7 acres of beautiful open space parcels throughout the planned community and include all new state-of-the-art infrastructure (internet, water, sewer), concrete roadways with boulevards, and a gentle slope so every lot has a special view of [...]

Lot size, sq ft: 0 sq ft

Lot Size Area: 9871 sq ft

Category: Building Site

Subdivision Name: Morrison Ranch Filing #1