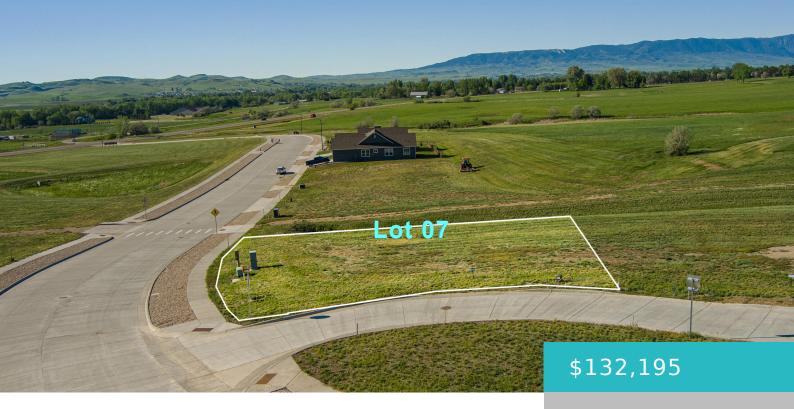

# 2650 MORRISON RANCH ROAD, LOT 7, SHERIDAN, WY 82801

https://conceptzhomeandproperty.com

Morrison Ranch planned community – the next premium neighborhood in Sheridan, Wyoming. These city lots are adjacent to over 7 acres of beautiful open space parcels throughout the planned community and include all new state-of-the-art infrastructure (internet, water, sewer), concrete roadways with boulevards, and a gentle slope so every lot has a special view of [...]

Lot size, sq ft: 0 sq ft

Lot Size Area: 9730 sq ft

Category: Building Site

Subdivision Name: Morrison Ranch Filing #1