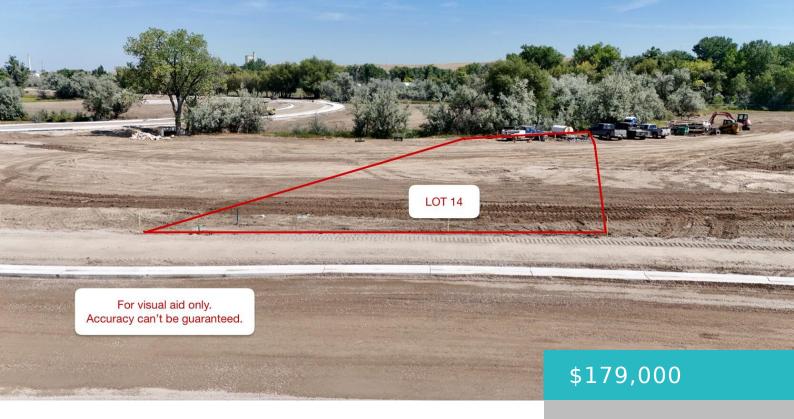

# 2677 TEAL SPRING DRIVE, SHERIDAN, WY 82801

https://conceptzhomeandproperty.com

With a small natural water feature and mature trees in the outlot on the lot's northeast edge, fun backyard adventures await! Beautiful views of the Bighorn Mountains too. This lot offers easy access to the City of Sheridan's public pathways, with more than 20 miles of walking and biking trails to explore right out your [...]

Lot Size Area: 16988 sq ft

Category: Building Site

Subdivision Name: Teal Spring