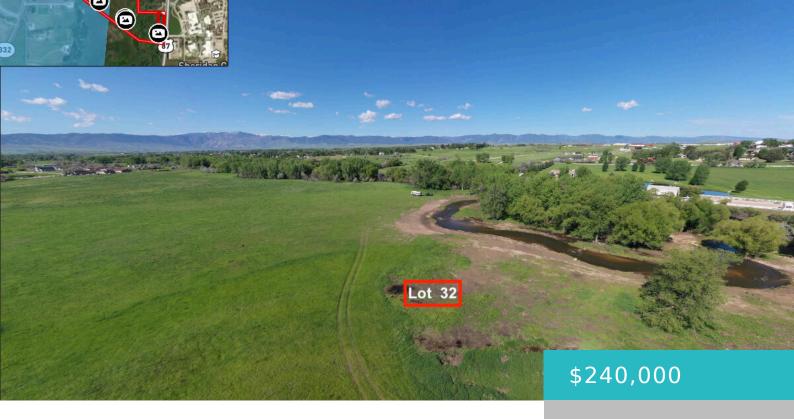

# 2720 TEAL SPRING DRIVE, SHERIDAN, WY 82801

https://conceptzhomeandproperty.com

Unwind in your backyard to the sights and sounds of Little Goose Creek. Access Teal Spring's private Little Goose Creek outlot right from your backyard, or you can connect to the private trail along the river just to the south of this lot, with lot owners getting exclusive access to both sides of the river [...]

Lot Size Area: 24829 sq ft

Category: Building Site

Subdivision Name: Teal Spring