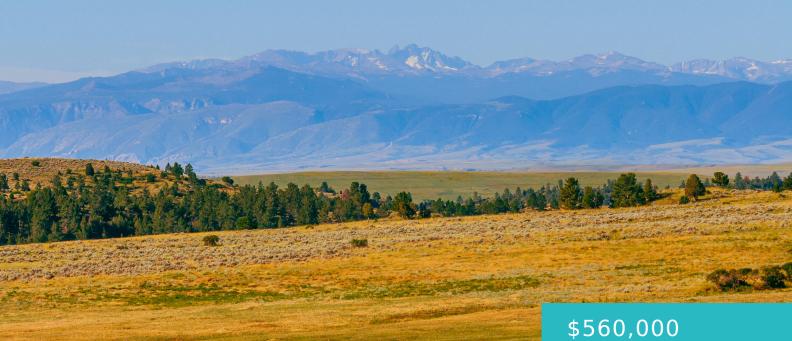

### 28 ASH CREEK ROAD, SHERIDAN, WY 82801

https://conceptzhomeandproperty.com

With tremendous views of the Bighorn Mountain Range, this 40 acre parcel is situated adjacent to over 1,600 acres of BLM land that the Tongue River runs through and adjacent to the North is the Padlock Ranch. This property boasts complete privacy, abundant wildlife, stunning views, gorgeous sunsets, and no covenants / HOA. Looking for [...]

## Basics

MLS ID: 23-682 Bathrooms: 0 baths Lot Size Acres: 40 acres Date added: Added 4 weeks ago Type: Ranch-Land, Unimproved Land County: Sheridan Status: Active Lot size, sq ft: 1742400 sq ft Lot Size Area: 40 sq ft Category: Ranch-Land Subdivision Name: NONE