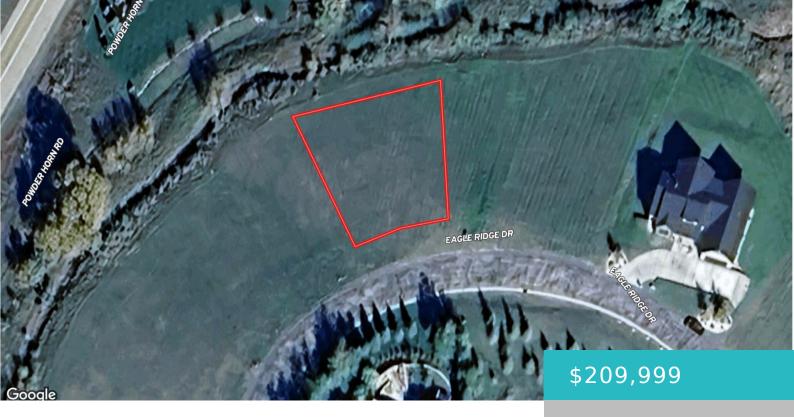

# 28 EAGLE RIDGE DRIVE, SHERIDAN, WY 82801

https://conceptzhomeandproperty.com

Nestled in the highly sought-after Powder Horn Golf Community, this 0.39-acre lot offers the ideal setting to build your dream home. Gently sloped terrain and sweeping mountain views set the stage for tranquil living, with the added charm of Wyoming wildlife sightings. Enjoy access to top-tier golf, clubhouse amenities, and a vibrant community rated one [...]

## **Basics**

MLS ID: 25-410 Status: Active

Bathrooms: 0 baths Lot size, sq ft: 0 sq ft

Lot Size Acres: 0 acres Lot Size Area: 17046 sq ft

Date added: Added 2 days ago Category: Building Site

Type: Building Site Subdivision Name: 5 Mile Meadows Subdivision