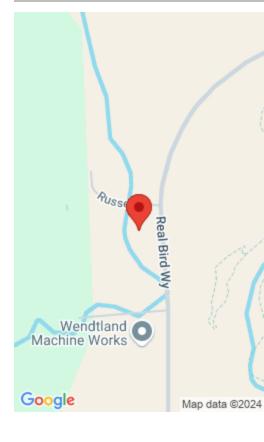

#### 2850 RUSSELL DRIVE, SHERIDAN, WY 82801

https://conceptzhomeandproperty.com

Ready to build for your business's future? Hurry...only 2 lots left on Russell Dr! Lots are zoned Commercial within the Wrench Ranch Properties Master Plan Phase 1. This business neighborhood is envisioned to be professional offices such as medical, start-up, entrepreneurs, and visionaries, where alignment of aesthetic and workplace are important. There is no better [...]

**County:** Sheridan