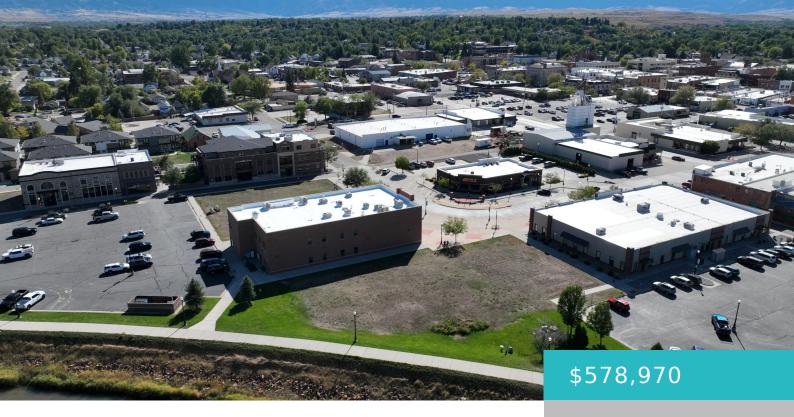

# 287 E GRINNELL STREET, LOT 4A, SHERIDAN, WY 82801

https://conceptzhomeandproperty.com

Be a part of the Whitney Plaza professional district. There are limited lots remaining in this well-established mixed use development area. Perfect whether you are looking for a space to develop professional investment space or you have a business that is wanting to be established among several other premier businesses. This innovative mixed use site [...]

Lot Size Area: 12866 sq ft

**Category:** Building Site

Subdivision Name: Whitney Plaza PUD