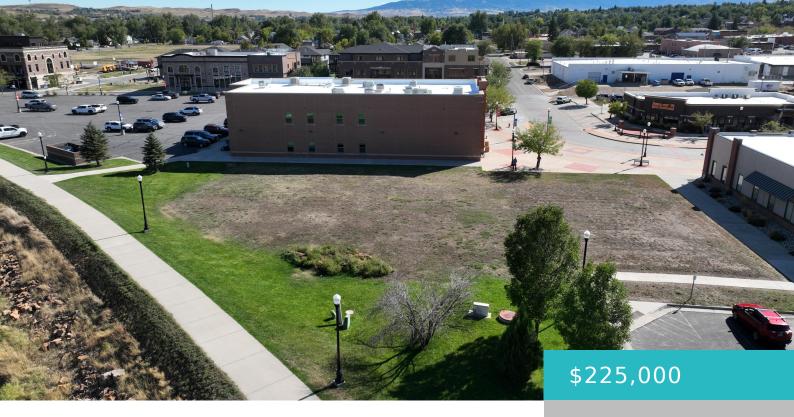

# 287 E GRINNELL STREET, LOT 4B, SHERIDAN, WY 82801

https://conceptzhomeandproperty.com

Be a part of the Whitney Plaza professional district. There are limited lots remaining in this well-established mixed use development area. Perfect whether you are looking for a space to develop professional investment space or you have a business that is wanting to be established among several other premier businesses. This innovative mixed use site [...]

Lot Size Area: 5000 sq ft

Category: Building Site

Subdivision Name: Whitney Plaza PUD