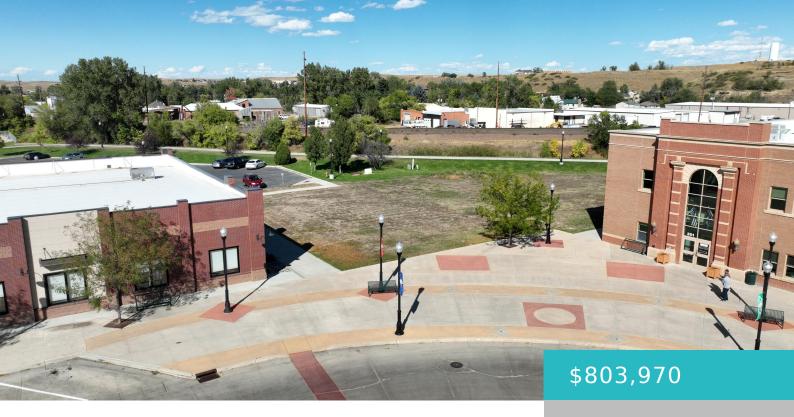

# 287 E GRINNELL STREET, SHERIDAN, WY 82801

https://conceptzhomeandproperty.com

Be a part of the Whitney Plaza professional district. There are limited lots remaining in this well-established mixed use development area. Perfect whether you are looking for a space to develop professional investment space or you have a business that is wanting to be established among several other premier businesses. This innovative mixed use site [...]

Status: Active

Lot Size Area: 17866 sq ft

Category: Building Site

Subdivision Name: Whitney Plaza PUD