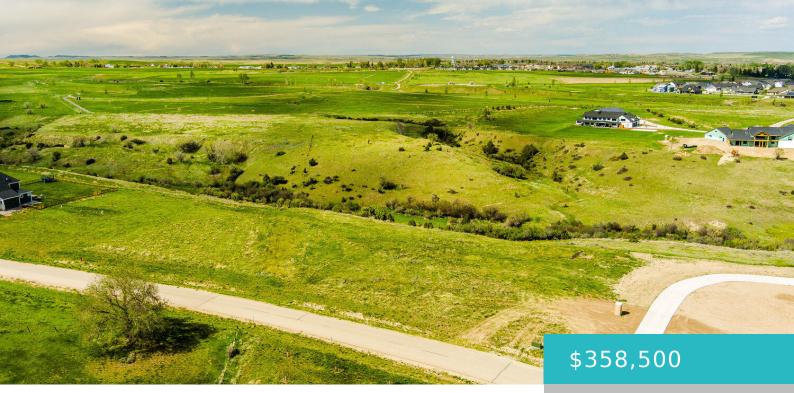

# 29 SADDLECREST DRIVE, LOT 3, SHERIDAN, WY 82801

https://conceptzhomeandproperty.com

Unmatched natural beauty and unobstructed mountain views are ready for your dream home on this premium site of 4.64 acres. Located only minutes from town, this lot offers privacy and coveted natural surroundings – bring your horses! Paved roads and SAWS water.

#### Basics

MLS ID: 24-520 Bathrooms: 0 baths Lot Size Acres: 4 acres Date added: Added 3 days ago Type: Building Site County: Sheridan Status: Active Lot size, sq ft: 174240 sq ft Lot Size Area: 202118 sq ft Category: Building Site Subdivision Name: SaddleCrest