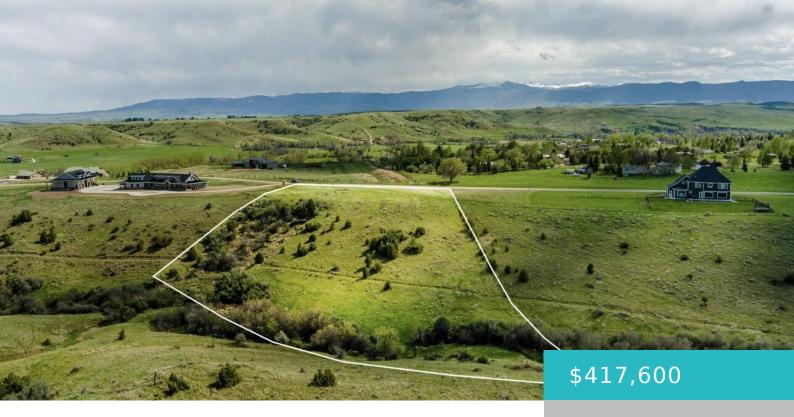

# 29 SADDLECREST DRIVE, LOT 3, SHERIDAN, WY 82801

https://conceptzhomeandproperty.com

Premium Lot for your custom dream home is ready! 4.64 acres of flat building land with beautiful Big Horn Mountain view's, and an option for horses with access into Gillespie Draw. This coveted lot requires a showing—it's perfect.