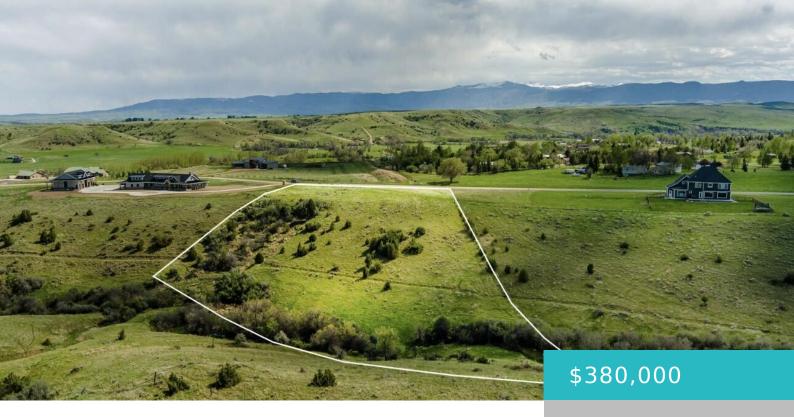

# 29 SADDLECREST DRIVE, LOT 3, SHERIDAN, WY 82801

https://conceptzhomeandproperty.com

Premium Lot for your custom dream home is ready! 4.64 acres of flat building land with beautiful Big Horn Mountain view's, and an option for horses with access into Gillespie Draw. This coveted lot requires a showing—it's perfect.

## **Basics**

**MLS ID:** 24-520

Bathrooms: 0 baths

Lot Size Acres: 4 acres

Date added: Added 6 months ago

Type: Building Site County: Sheridan

Status: Active

**Lot Size Area: 2021218** sq ft

Category: Building Site

Subdivision Name: SaddleCrest