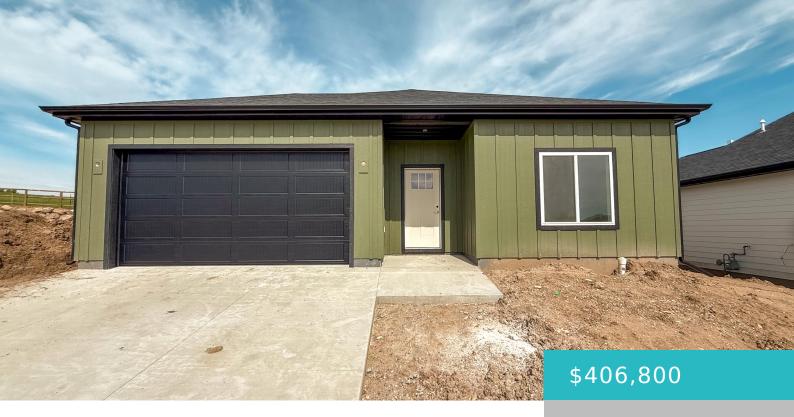

# 2984 PINE HILLS DRIVE, SHERIDAN, WY 82801

https://conceptzhomeandproperty.com

Exciting Opportunity in Sheridan Hills – Brand New Yellowstone Model! Step into the charm and quality of this stunning new construction home in the desirable Sheridan Hills Subdivision in Sheridan, WY. Proudly built by Du West Construction, this soughtafter Yellowstone Model offers a 3-bedroom, 2-bath layout, perfectly designed for modern living. From the moment you [...]

#### **Basics**

**MLS ID:** 25-443

**Bedrooms: 3** beds

Lot size, sq ft: 0 sq ft

Lot Size Area: 4298 sq ft

Category: Residential

Year built: 2025 County: Sheridan **Status:** Active

Bathrooms: 2 baths

### **Building Details**

**Building Area Total: 1141** sq ft

**Construction Materials:** Lap Siding

**Sewer:** Public Sewer

Roof: Asphalt

**Garage spaces:** 2

Architectural Style: Ranch

**Heating:** Gas Forced Air, Natural Gas