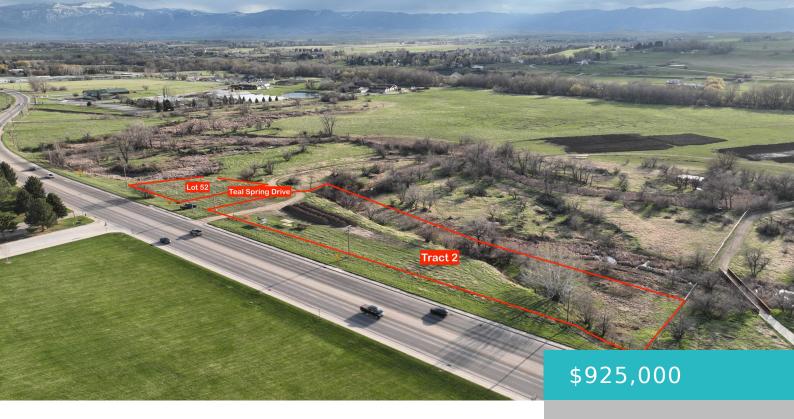

# 2997 TEAL SPRING DRIVE DRIVE, SHERIDAN, WY 82801

https://conceptzhomeandproperty.com

Introducing an exceptional opportunity in Sheridan, WY – a 1.96 commercial site zoned B1 located across from Sheridan College on busy Coffeen Ave. With beautiful Bighorn Mountain views, the zoning provides great flexibility for a variety of commercial, multi-family or residential possibilities. To get your creativity flowing, the seller has a potential site layout for [...]

## **Basics**

**MLS ID:** 24-255

Bathrooms: 0 baths

Lot Size Acres: 1 acres

**Date added:** Added 7 months ago

**Type:** Building Site **County:** Sheridan

Status: Active

Lot size, sq ft: 43560 sq ft Lot Size Area: 85227 sq ft

Category: Building Site

Subdivision Name: Teal Spring