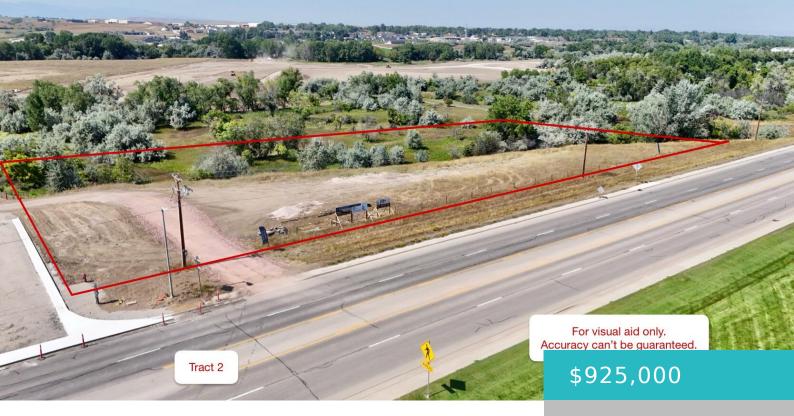

# 2997 TEAL SPRING DRIVE DRIVE, SHERIDAN, WY 82801

https://conceptzhomeandproperty.com

Introducing an exceptional opportunity in Sheridan, WY – a 1.96 commercial site zoned B1 located across from Sheridan College on busy Coffeen Ave. With beautiful Bighorn Mountain views, the zoning provides great flexibility for a variety of commercial, multi-family or residential possibilities. To get your creativity flowing, the seller has a potential site layout for [...]

## **Basics**

**MLS ID:** 24-253

Bathrooms: 0 baths

Lot Size Acres: 1 acres

**Date added:** Added 7 months ago

Type: Commercial Sale, Other

County: Sheridan

**Status:** Active

Lot size, sq ft: 43560 sq ft Lot Size Area: 85227 sq ft

Category: Commercial Sale

Subdivision Name: Teal Spring