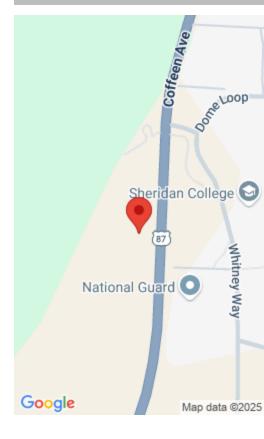

# 2997 TEAL SPRING DRIVE DRIVE, SHERIDAN, WY 82801

https://conceptzhomeandproperty.com

Introducing an exceptional opportunity in Sheridan, WY – a 1.96 commercial site zoned B1 located across from Sheridan College on busy Coffeen Ave. With beautiful Bighorn Mountain views, the zoning provides great flexibility for a variety of commercial, multi-family or residential possibilities. To get your creativity flowing, the seller has a potential site layout for [...]