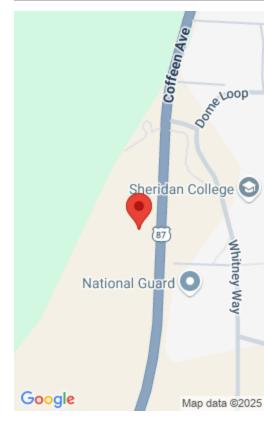

# 2997 TEAL SPRING DRIVE, SHERIDAN, WY 82801

https://conceptzhomeandproperty.com

Introducing an exceptional opportunity in Sheridan, WY – a 1.96 commercial site zoned B1 located across from Sheridan College on busy Coffeen Ave. With beautiful Bighorn Mountain views, the zoning provides great flexibility for a variety of commercial, multi-family or residential possibilities. To get your creativity flowing, the seller has a potential site layout for [...]