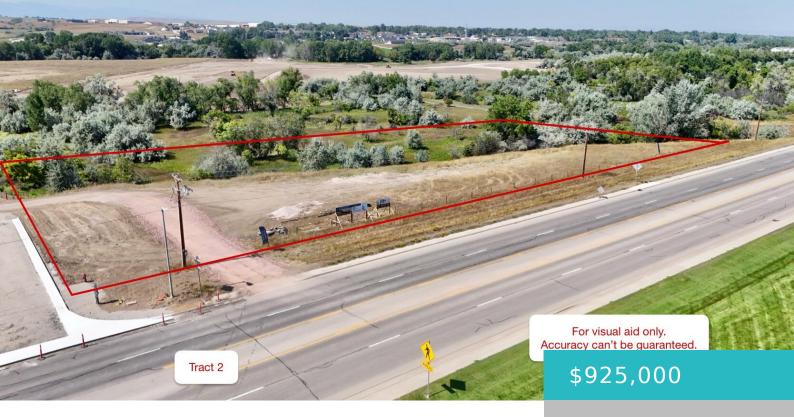

# 2997 TEAL SPRING DRIVE, SHERIDAN, WY 82801

https://conceptzhomeandproperty.com

Introducing an exceptional opportunity in Sheridan, WY – a 1.96 commercial site zoned B1 located across from Sheridan College on busy Coffeen Ave. With beautiful Bighorn Mountain views, the zoning provides great flexibility for a variety of commercial, multi-family or residential possibilities. To get your creativity flowing, the seller has a potential site layout for [...]

## **Basics**

**MLS ID:** 24-253

Bathrooms: 0 baths

Lot Size Acres: 1 acres

**Date added:** Added 7 months ago

Type: Commercial Sale, Other

County: Sheridan

**Status:** Active

Lot size, sq ft: 43560 sq ft Lot Size Area: 85227 sq ft

Category: Commercial Sale

Subdivision Name: Teal Spring