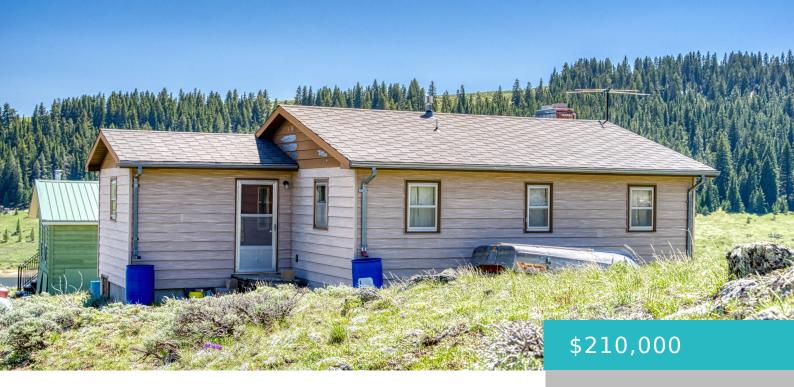

### 3 CIRCLE DRIVE, BUFFALO, WY 82834

https://conceptzhomeandproperty.com

Escape to peace and quiet with this charming 3-bedroom, 1-bath cabin offering breathtaking views and serene surroundings. Whether you're looking for a weekend getaway, a seasonal hunting base, or a place to unplug and unwind, this property is full of potential. Inside, you'll find a cozy living space with a warm fireplace, rustic charm, and [...]

## **Basics**

**MLS ID:** 25-547

**Bedrooms: 3** beds

Lot size, sq ft: 0 sq ft

Lot Size Area: 13939.2 sq ft

Category: Residential

Year built: 1978 County: Johnson **Status:** Active

Bathrooms: 1 bath

# **Building Details**

Sewer: None Heating: Propane Forced Air, Propane

Roof: Asphalt