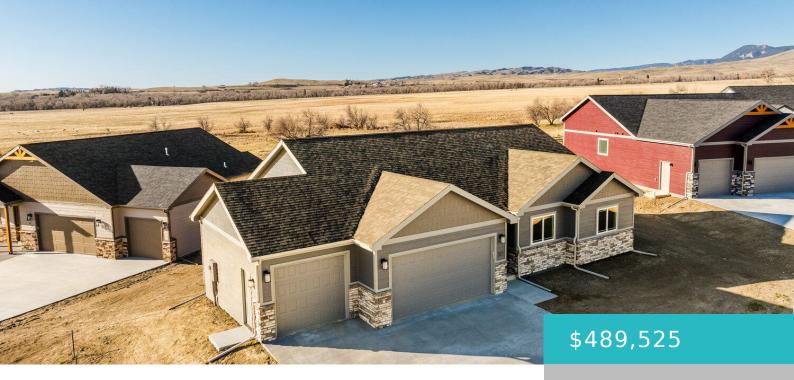

#### **301 RENDEZVOUS, BUFFALO, WY 82834**

https://conceptzhomeandproperty.com

Brand New TRI Mountain Homes "Converse II Plan" with 3 car Garage. Upgraded Front Door, Open Kitchen with Quartz Countertops painted Cabinets with tile kitchen backsplash. LVT Flooring in great room and dining room. Primary bath features tile surround shower with glass enclosure plus free standing tub and 2 sinks. No landscaping included.

### Basics

MLS ID: 24-403 Bedrooms: 3 beds Lot size, sq ft: 0 sq ft Lot Size Area: 9607 sq ft Category: Residential Type: Residential, Stick Built Subdivision Name: Shiloh Addition Status: Active Bathrooms: 2 baths Lot Size Acres: 0 acres Date added: Added 6 months ago County: Johnson Year built: 2024 County: Johnson

## **Building Details**

Cooling features: Attic Fan, Central Air Construction Materials: Brick, Lap Siding Sewer: Public Sewer Roof: Asphalt Building Area Total: 1565 sq ftArchitectural Style: RanchHeating: Gas Forced Air, Electric, Natural GasBasement: Crawl Space