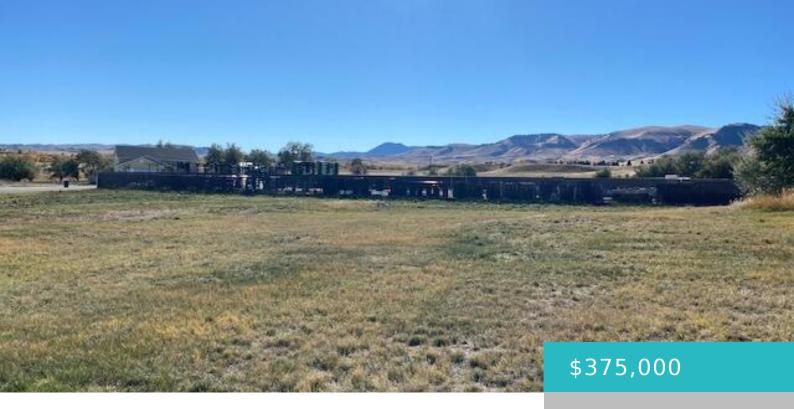

### 302 RENDEZVOUS, BUFFALO, WY 82834

https://conceptzhomeandproperty.com

Zoned B-2. LOADS of Options For the West Side of Buffalo!
Commercial Building Site(s) Available At The Base Of The Big
Horn Mountains! Easy access to US Hwy 16, High Visibility,
Business Year Around! This Opportunity Cannot Be Passed Up –
As No Other Convenience Store, Strip Mall, Restaurant or Fast
Food Are In The [...]

## **Basics**

MLS ID: 25-53

Bathrooms: 0 baths

Lot Size Acres: 1 acres

**Date added:** Added 4 months ago

Type: Building Site

County: Johnson

Status: Active

Lot size, sq ft: 43560 sq ft

Lot Size Area: 65340 sq ft

Category: Building Site

Subdivision Name: Shiloh Addition