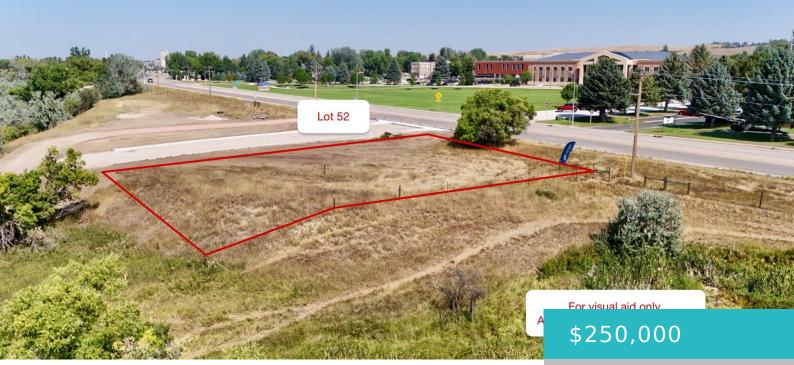

#### **3020 TEAL SPRING DRIVE DRIVE, SHERIDAN,** WY 82801

https://conceptzhomeandproperty.com

Introducing an exceptional opportunity in Sheridan, WY – a .40 acre commercial site zoned B1 located across from Sheridan College on busy Coffeen Avenue. With beautiful Bighorn Mountain views, the zoning provides great flexibility for a variety of commercial, multi-family or residential possibilities. To get your creativity flowing, the seller has a potential site layout [...]

#### Basics

MLS ID: 24-215 Bathrooms: 0 baths Lot Size Acres: 0 acres Date added: Added 7 months ago Type: Building Site County: Sheridan Status: Active Lot size, sq ft: 0 sq ft Lot Size Area: 17233 sq ft Category: Building Site Subdivision Name: Teal Spring