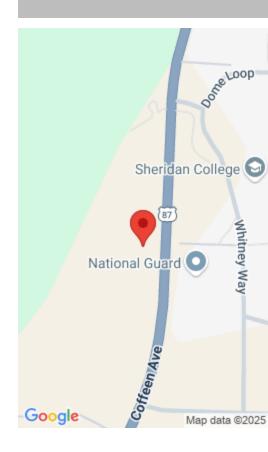

#### **3020 TEAL SPRING DRIVE DRIVE, SHERIDAN,** WY 82801

https://conceptzhomeandproperty.com

Introducing an exceptional opportunity in Sheridan, WY – a .40 acre commercial site zoned B1 located across from Sheridan College on busy Coffeen Avenue. With beautiful Bighorn Mountain views, the zoning provides great flexibility for a variety of commercial, multi-family or residential possibilities. To get your creativity flowing, the seller has a potential site layout [...]