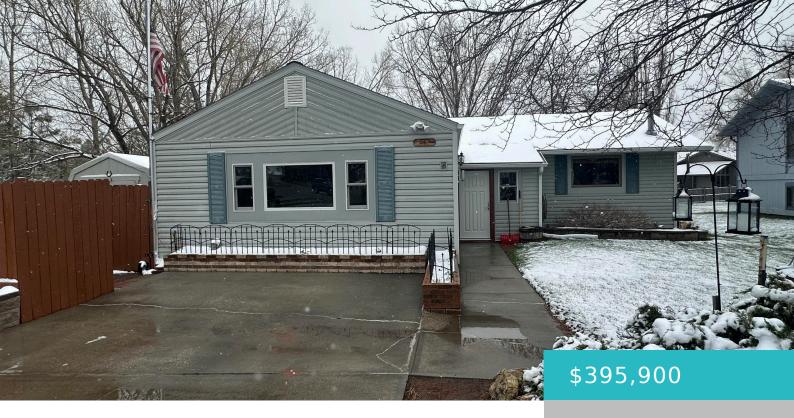

#### 315 PHEASANT PLACE, SHERIDAN, WY 82801

https://conceptzhomeandproperty.com

Nestled in a sought-after neighborhood, this charming home offers the perfect blend of comfort and convenience. Step into this one owner, well maintained home with several upgrades. Vaulted ceilings, marble kitchen countertops, beautiful knotty cabinetry, quality appliances and a newer washer & dryer and roof, as well as two gas stoves and several new Anderson [...]

#### **Basics**

MLS ID: 25-303 Status: Active

**Bedrooms: 4** beds **Bathrooms: 2** baths

Lot size, sq ft: 0 sq ft Lot Size Acres: 0 acres

Category: Residential Type: Residential, Stick Built

Subdivision Name: SparrowHawk Hill II

# **Building Details**

Year built: 1981

**Rooms Total:** 9

**Building Area Total: 1523** sq ft **Construction Materials:** Vinyl Siding

Architectural Style: Ranch Sewer: Public Sewer

**Heating:** Stove, Electric, Baseboard **Roof:** Asphalt