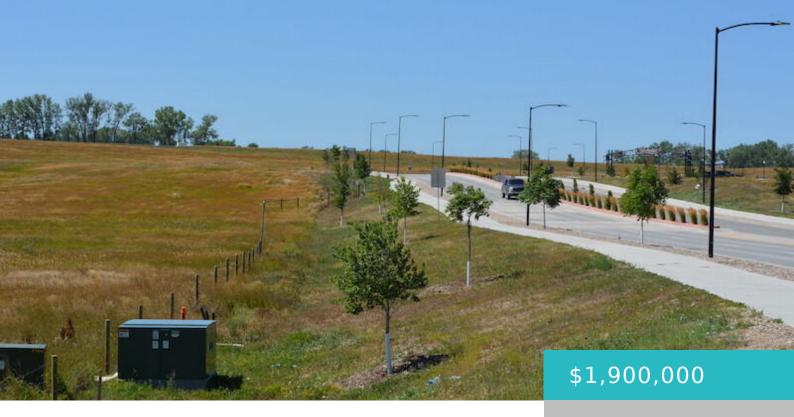

### 3200 N MAIN STREET, SHERIDAN, WY 82801

https://conceptzhomeandproperty.com

The Headquarters, Tract 2, 15 +/- acres, utilities nearby. This is a prime commercial zone within Sheridan's blossoming "Live Here, Work Here" Gateway District. Located just off the I-90 Exit 20 interchange and fronting on N Main Street there is no better visibility & access. This location serves not only the Sheridan community but it [...]

### **Basics**

MLS ID: 22-921

Bathrooms: 0 baths

Lot Size Acres: 15 acres

**Date added:** Added 8 months ago

Type: Commercial Sale, Other

**County:** Sheridan

Status: Active

Lot size, sq ft: 653400 sq ft Lot Size Area: 653400 sq ft

Category: Commercial Sale

**Subdivision Name:** The Headquarters