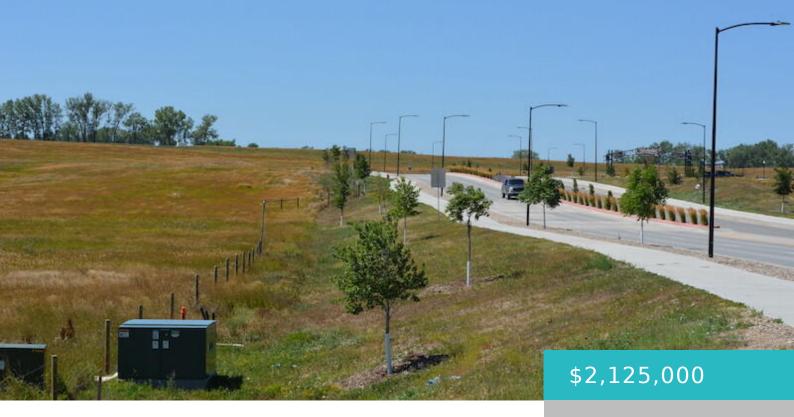

# 3200 N MAIN STREET, SHERIDAN, WY 82801

https://conceptzhomeandproperty.com

The Headquarters, Tract 2, 15 +/- acres, utilities nearby. This is a prime commercial zone within Sheridan's blossoming "Live Here, Work Here" Gateway District. Located just off the I-90 Exit 20 interchange and fronting on N Main Street there is no better visibility & access. This location serves not only the Sheridan community but it [...]

**Lot size, sq ft: 653400** sq ft **Category:** Commercial Sale

**Type:** Commercial Sale, Other

Lot Size Acres: 15 acres