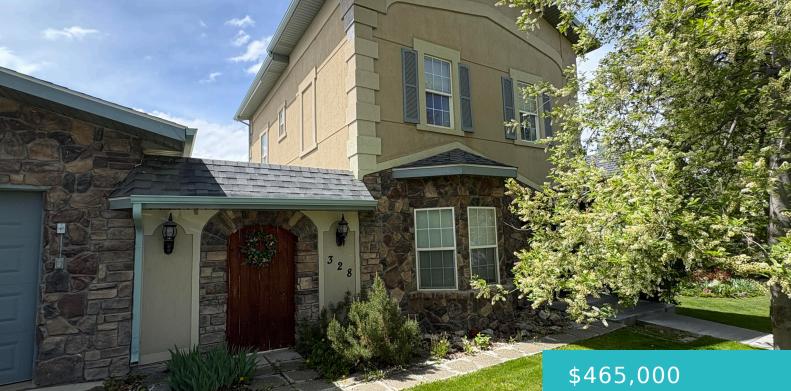

#### 328 S LOBBAN AVENUE, BUFFALO, WY 82834 https://conceptzhomeandproperty.com

Welcome to this gorgeous 2 story home built in 1900. The historic charm remains but all of the tasteful modern amenities have been added. This 4BR home offers main level living with a spacious primary bedroom. Enjoy his and her closets, opening to

the primary bath with a beautiful custom tile shower. The kitchen opens [...]

#### **Basics**

| MLS ID: 24-1292           | Status: Active                              |
|---------------------------|---------------------------------------------|
| Bedrooms: 4 beds          | Bathrooms: 3 baths                          |
| Lot size, sq ft: 0 sq ft  | Lot Size Acres: 0 acres                     |
| Lot Size Area: 6099 sq ft | Date added: Added 2 days ago                |
| Category: Residential     | Type: Residential, Stick Built              |
| Year built: 1900          | Subdivision Name: Carwile Addition(Buffalo) |
| Rooms Total: 11           | County: Johnson                             |

## **Building Details**

| Building Area Total: 1909 sq ft |  |
|---------------------------------|--|
| Construction Materials: Stucco  |  |
| Sewer: Public Sewer             |  |
| Roof: Asphalt                   |  |