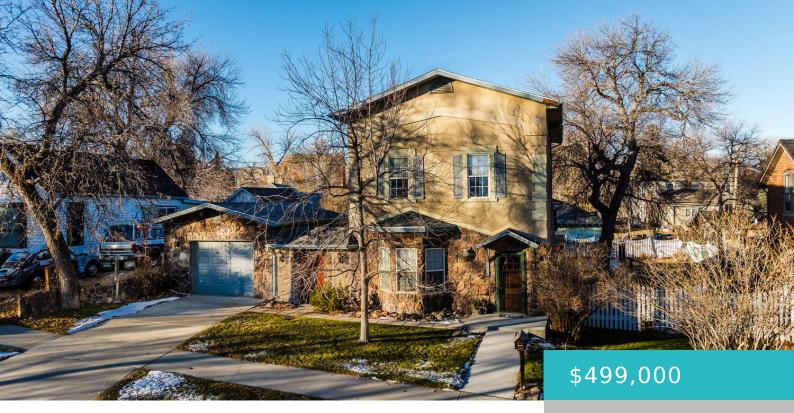

### **328 S LOBBAN AVENUE, BUFFALO, WY 82834**

https://conceptzhomeandproperty.com

Welcome to this gorgeous 2 story home built in 1900. The historic charm remains but all of the tasteful modern amenities have been added. This 4BR home offers main level living with a spacious primary bedroom. Enjoy his and her closets, opening to the primary bath with a beautiful custom tile shower. The kitchen opens [...]

#### **Basics**

| MLS ID: 24-1292           | Status: Active                              |
|---------------------------|---------------------------------------------|
| Bedrooms: 4 beds          | Bathrooms: 3 baths                          |
| Lot size, sq ft: 0 sq ft  | Lot Size Acres: 0 acres                     |
| Lot Size Area: 6099 sq ft | Date added: Added 4 months ago              |
| Category: Residential     | Type: Residential, Stick Built              |
| Year built: 1900          | Subdivision Name: Carwile Addition(Buffalo) |
| Rooms Total: 11           | County: Johnson                             |

### **Building Details**

| Building Area Total: 1909 sq ft |  |
|---------------------------------|--|
| Construction Materials: Stucco  |  |
| Sewer: Public Sewer             |  |
| Roof: Asphalt                   |  |