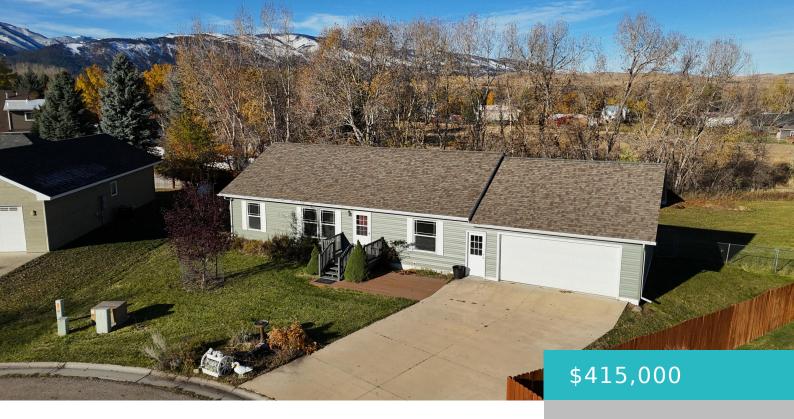

#### 33 SAND TURN COURT, DAYTON, WY 82836

https://conceptzhomeandproperty.com

Beautifully kept ranch style home on a quiet cul-de-sac in Dayton. Plenty of room to stretch out on the nearly half acre lot, you'll love the privacy offered in the large back yard! Inside you will find new paint, new carpet and all new kitchen appliances.

Offering 3 Bedrooms, 2 Baths, and an oversized two [...]

- 3 beds
- 2 haths
- Modular Home, Residential
- Residentia
- Active

# **Building Details**

**Building Area Total: 1276** sq ft **Garage spaces:** 2

Architectural Style: Ranch Sewer: Public Sewer

**Heating:** Electric Forced Air, Electric **Roof:** Asphalt

**Basement:** Crawl Space