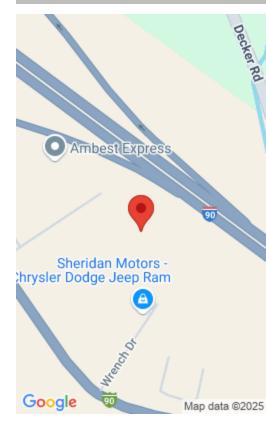

## 3375 WRENCH DRIVE, SHERIDAN, WY 82801

https://conceptzhomeandproperty.com

Commercial lot in The Marketplace – the fastest growing location in northern Sheridan for establishing a retail mark. Exit 20, I-90 Visibility and N Main access. This is Sheridan's premier shovel ready commercial development area. Located within Sheridan's Gateway District. All utilities at lot line. Access road with curb and sidewalk complete. Excellent opportunity for [...]