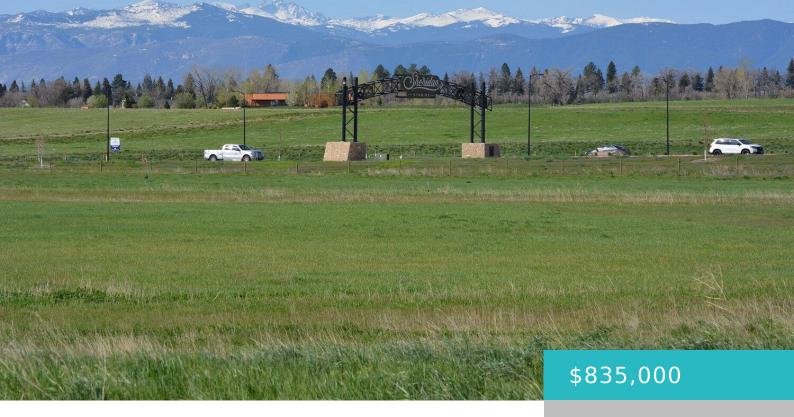

## 3375 WRENCH DRIVE, SHERIDAN, WY 82801

https://conceptzhomeandproperty.com

Commercial lot in The Marketplace – the fastest growing location in northern Sheridan for establishing a retail mark. Exit 20, I-90 Visibility and N Main access. This is Sheridan's premier shovel ready commercial development area. Located within Sheridan's Gateway District. All utilities at lot line. Access road with curb and sidewalk complete. Excellent opportunity for [...]

## **Basics**

**MLS ID:** 22-32

Bathrooms: 0 baths

Lot Size Acres: 4 acres

**Date added:** Added 6 months ago

Type: Building Site

County: Sheridan

**Status:** Active

**Lot size, sq ft: 174240** sq ft

Lot Size Area: 185130 sq ft

Category: Building Site

**Subdivision Name:** The Market Place, Rev-1