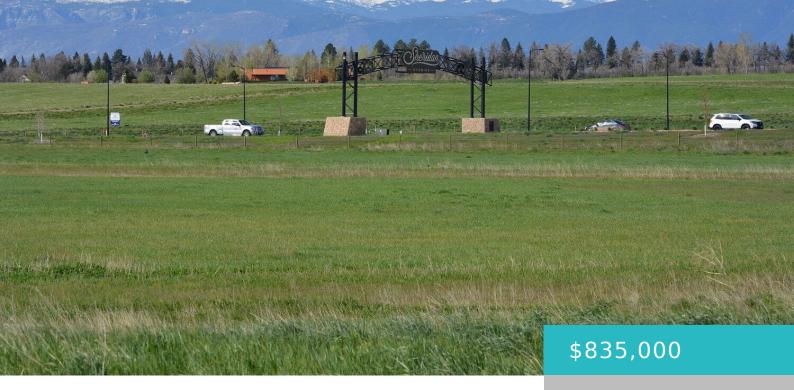

#### 3375 WRENCH DRIVE, SHERIDAN, WY 82801

https://conceptzhomeandproperty.com

Commercial Lot in The Marketplace – the fastest growing location in northern Sheridan for establishing a retail mark. Exit 20, I-90 Visibility and N Main access. This is Sheridan's premier shovel ready commercial development area. Located within Sheridan's Gateway District. All utilities at lot line. Access road with curb and sidewalk complete. Excellent opportunity for [...]

#### Basics

MLS ID: 22-29Status: ActiveBathrooms: 0 bathsLot size, sq ft: 174240 sq ftLot Size Acres: 4 acresLot Size Area: 185130 sq ftDate added: Added 8 months agoCategory: Commercial SaleType: Commercial Sale, OtherSubdivision Name: The Market Place, Rev-1County: SheridanCategory: Commercial Sale