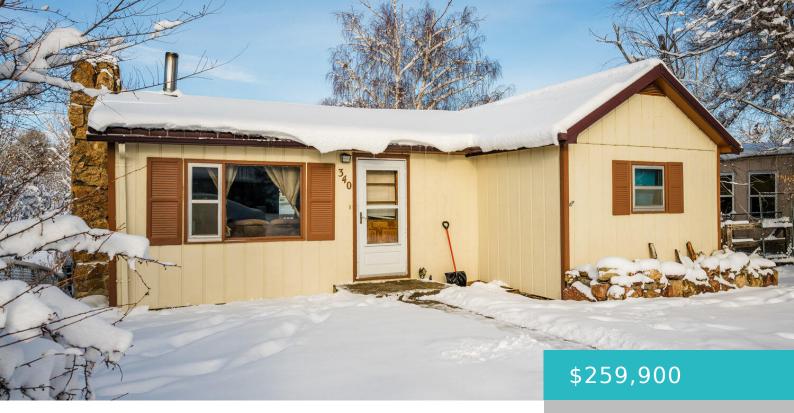

#### **340 CUMMINGS AVENUE, BUFFALO, WY 82834**

https://conceptzhomeandproperty.com

Nice home with a walk out basement and great back yard. This home has 2 bedrooms and 1 full bath on the main level with a 3rd bedroom and 3/4 bath downstairs in the walk out basement. The kitchen and dining area on the main level is spacious with a sliding door out to a [...]

#### Basics

| MLS ID: 25-152                                                         | Status: Active                                                                                                 |
|------------------------------------------------------------------------|----------------------------------------------------------------------------------------------------------------|
| Bedrooms: 3 beds                                                       | Bathrooms: 2 baths                                                                                             |
| Lot size, sq ft: 0 sq ft                                               | Lot Size Acres: 0 acres                                                                                        |
| Lot Size Area: 7500 sq ft                                              | Date added: Added 1 month ago                                                                                  |
| Category: Residential                                                  | Type: Residential, Stick Built                                                                                 |
| Year built: 1950                                                       | Subdivision Name: Carwile Addition(Buffalo)                                                                    |
| Rooms Total: 7                                                         | County: Johnson                                                                                                |
| Lot Size Area: 7500 sq ft<br>Category: Residential<br>Year built: 1950 | Date added: Added 1 month ago<br>Type: Residential, Stick Built<br>Subdivision Name: Carwile Addition(Buffalo) |

## **Building Details**

Building Area Total: 1792 sq ftConstruction Materials: Wood SidingSewer: Public SewerBasement: Walk-Out Access

Garage spaces: 1 Architectural Style: Ranch Heating: Gas Forced Air, Natural Gas