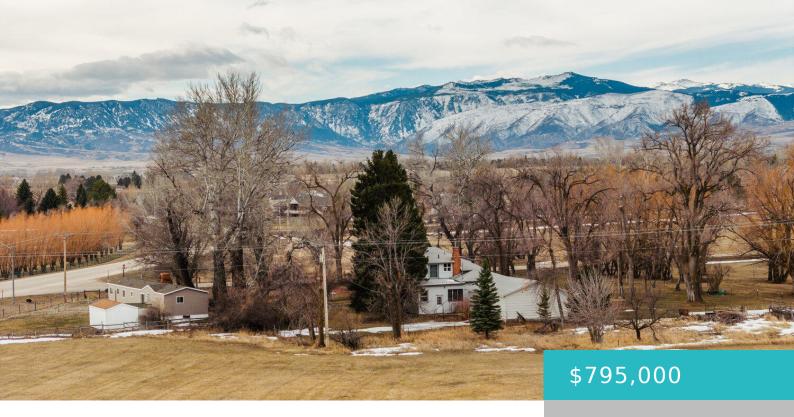

# 3482/3490 BIG HORN AVENUE, SHERIDAN, WY 82801

https://conceptzhomeandproperty.com

Spanning 7.25 acres in the county and zoned Urban Residential, this versatile property offers endless possibilities. Whether you're looking for space for your projects or seeking a prime development opportunity, this land delivers. The main residence is a 1.5-story farmhouse featuring four bedrooms and two bathrooms. Additionally, a 1978 Century mobile home on the property [...]

#### **Basics**

MLS ID: 25-236

**Bedrooms: 4** beds

Lot size, sq ft: 304920 sq ft

Lot Size Area: 315810 sq ft

Category: Residential

Year built: 1910

County: Sheridan

Status: Active

Bathrooms: 2 baths

Lot Size Acres: 7 acres

Date added: Added 1 week ago

Type: Residential, Stick Built

**Subdivision Name: NONE** 

## **Building Details**

**Building Area Total: 1785** sq ft **Garage spaces:** 2

**Construction Materials:** Vinyl Siding **Architectural Style:** 15 Story

**Sewer:** Public Sewer **Heating:** Natural Gas, Hot Water, Radiant