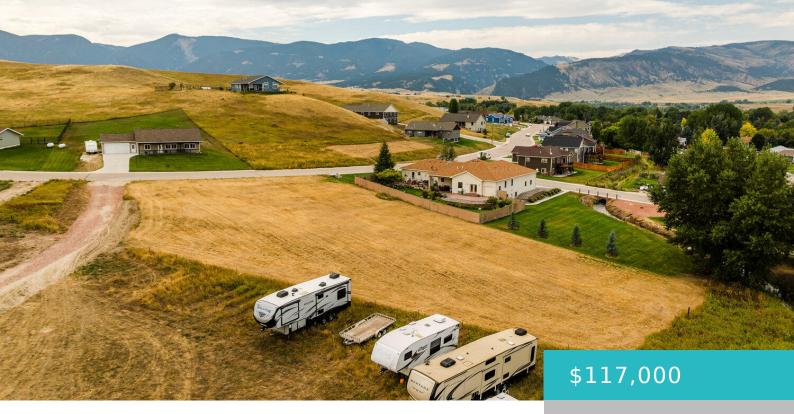

#### **35 BLACK MOUNTAIN DRIVE, DAYTON, WY 82836**

https://conceptzhomeandproperty.com

Level building lot with gentle slopes in the cozy town of Dayton. Close to the mountains for skiing, hiking, snowmobiling, and more!

#### Basics

MLS ID: 24-1000 Bathrooms: 0 baths Lot Size Acres: 0 acres Date added: Added 4 weeks ago Type: Building Site County: Sheridan Status: Active
Lot size, sq ft: 0 sq ft
Lot Size Area: 30927.6 sq ft
Category: Building Site
Subdivision Name: Gold Reef Subdivision