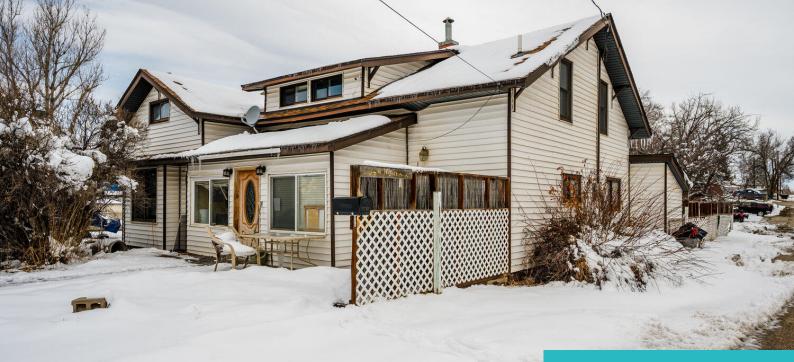

# 368 N BOZEMAN AVENUE, BUFFALO, WY 82834

https://conceptzhomeandproperty.com

This property offers tremendous potential for both residential or commercial use as it is zoned B1. It is situated on a large lot that provides ample space to accommodate all of your needs. The property features several out buildings that are in need of repair or demolition. Don't miss out on this unique opportunity to [...]

- \$399,000
- 6 beds
- 3 baths
- Residential, Stick Built
- Residentia
- Active

### **Basics**

MLS ID: 25-179 Bedrooms: 6 beds Lot size, sq ft: 0 sq ft Lot Size Area: 14000 sq ft **Category:** Residential **Year built:** 1935 Rooms Total: 10

Status: Active Bathrooms: 3 baths Lot Size Acres: 0 acres Date added: Added 3 weeks ago Type: Residential, Stick Built Subdivision Name: Original City County: Johnson

# **Building Details**

Building Area Total: 2344 sq ft **Construction Materials:** Lap Siding Sewer: Public Sewer Roof: Asphalt

**Garage spaces:** 1 Architectural Style: 2 Story Heating: Gas Forced Air, Natural Gas **Basement:** None