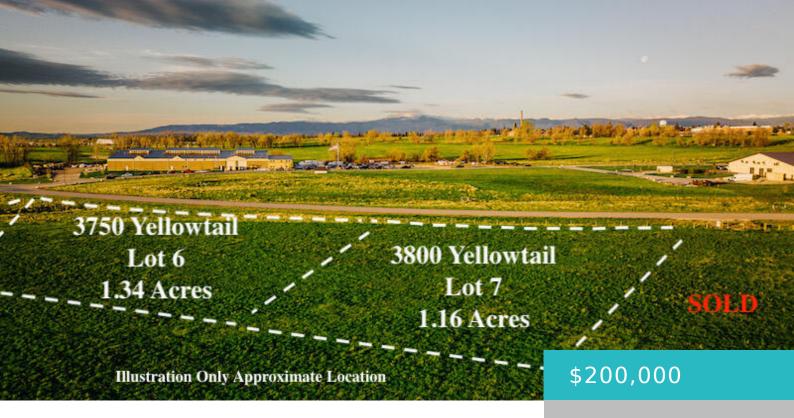

## 3750 YELLOWTAIL DRIVE, LOT 6, SHERIDAN, WY 82801

https://conceptzhomeandproperty.com

Commercial Lot I90/N Main visibility. NEW INFO – Seller has already installed Pathway, fiber, MDU natural gas & power along lots fronting on Yellowtail Drive, Municipal water and sewer nearby. (Priced@\$3.77/sf) Gateway District – Live Here, Work Here! Sheridan's premier commercial development area with I-90 visibility and quick access at Exit 20. Located across from [...]

## Basics

| MLS ID: 22-43                  | Status: Active                                                          |
|--------------------------------|-------------------------------------------------------------------------|
| Bathrooms: 0 baths             | Lot size, sq ft: 43560 sq ft                                            |
| Lot Size Acres: 1 acres        | Lot Size Area: 58370.4 sq ft                                            |
| Date added: Added 6 months ago | Category: Building Site                                                 |
| Type: Building Site            | Subdivision Name: Wrench Ranch Properties - Third Development Phase One |