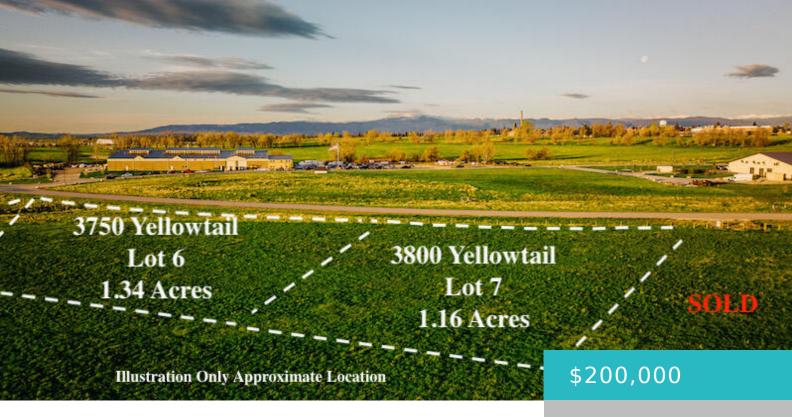

# 3750 YELLOWTAIL DRIVE, LOT 6, SHERIDAN, WY 82801

https://conceptzhomeandproperty.com

Commercial Lot 190/N Main visibility. NEW INFO – Seller has already installed Pathway, fiber, MDU natural gas & power along lots fronting on Yellowtail Drive, Municipal water and sewer nearby. (Priced@\$3.77/sf) Gateway District – Live Here, Work Here! Sheridan's premier commercial development area with I-90 visibility and quick access at Exit 20. Located across from [...]

#### **Basics**

MLS ID: 22-42 Status: Active

Bathrooms: 0 baths Lot size, sq ft: 43560 sq ft

Lot Size Acres: 1 acres Lot Size Area: 58370.4 sq ft

Date added: Added 8 months ago Category: Commercial Sale

**Type:** Commercial Sale, Other **Subdivision Name:** Wrench Ranch Properties - Third