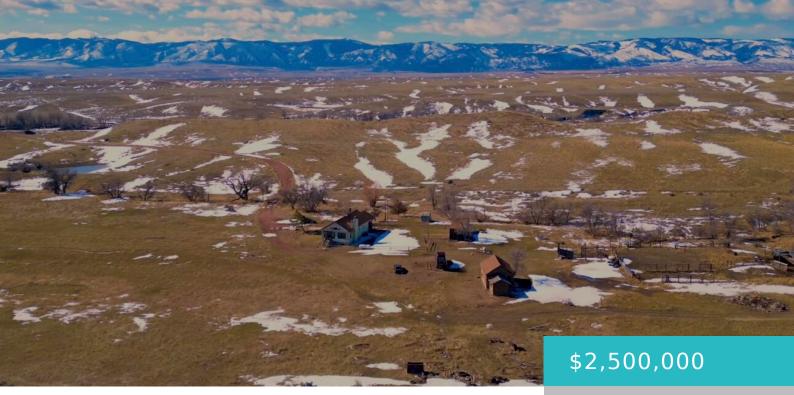

#### **377 EARLY CREEK ROAD, RANCHESTER, WY** 82832

https://conceptzhomeandproperty.com

Looking for the Wyoming dream? This property is a RARE OPPORTUNITY – vast acreage, neighboring State Land, multiple ponds, plus a 3 bedroom home with full basement, wood fireplace and wood stove, forced air propane heat with central air. Enjoy expansive acreage, spanning over 714 acres providing opportunities for ranching, hunting and creating your own [...]

#### Basics

MLS ID: 25-139 Bedrooms: 3 beds Lot size, sq ft: 31101840 sq ft Lot Size Area: 714 sq ft Category: Ranch-Land Year built: 1920 County: Sheridan

Status: Active Bathrooms: 2 baths Lot Size Acres: 714 acres Date added: Added 2 months ago Type: Ranch-Land, Stick Built Subdivision Name: NONE

## **Building Details**

Building Area Total: 2112 sq ftConstruction Materials: Vinyl Siding, CombinationSewer: Septic TankHeating: PropaneBasement: Full