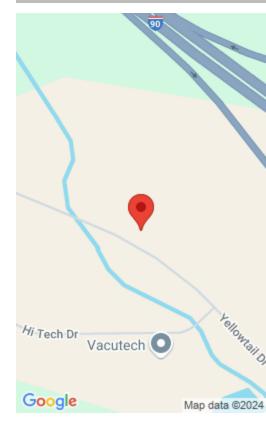

## 3800 YELLOWTAIL DRIVE, LOT 7, SHERIDAN, WY 82801

https://conceptzhomeandproperty.com

Commercial Lot I90/N Main visibility. NEW INFO – Seller has already installed Pathway, fiber, MDU natural gas & power along lots fronting on Yellowtail Drive, Municipal water and sewer nearby. (Priced@\$3.76/sf) Gateway District – Live Here, Work Here! Sheridan's premier commercial development area with I-90 visibility and quick access at Exit 20. Located across from [...]