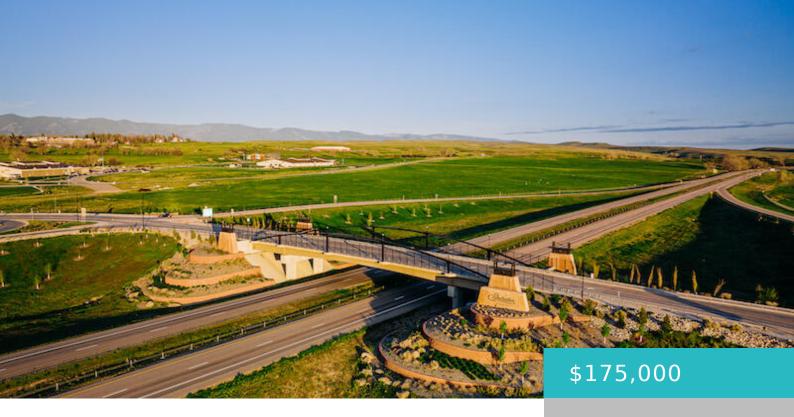

## 3800 YELLOWTAIL DRIVE, LOT 7, SHERIDAN, WY 82801

https://conceptzhomeandproperty.com

Commercial Lot I90/N Main visibility. NEW INFO – Seller has already installed Pathway, fiber, MDU natural gas & power along lots fronting on Yellowtail Drive, Municipal water and sewer nearby. (Priced@\$3.76/sf) Gateway District – Live Here, Work Here! Sheridan's premier commercial development area with I-90 visibility and quick access at Exit 20. Located across from [...]