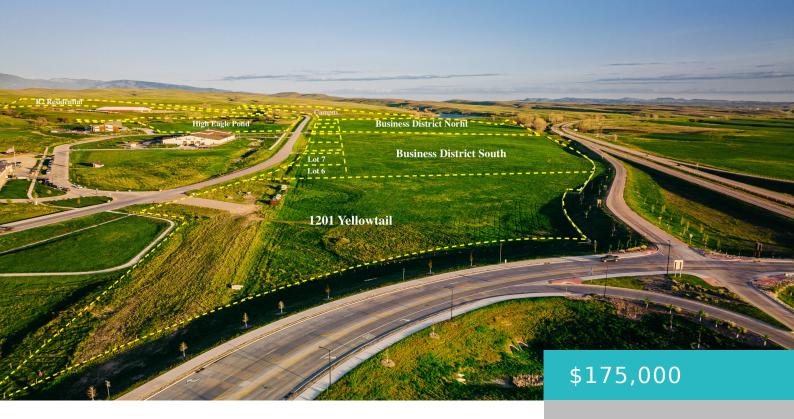

# 3800 YELLOWTAIL DRIVE, LOT 7, SHERIDAN, WY 82801

https://conceptzhomeandproperty.com

Commercial Lot 190/N Main visibility. NEW INFO – Seller has already installed Pathway, fiber, MDU natural gas & power along lots fronting on Yellowtail Drive, Municipal water and sewer nearby. (Priced@\$3.76/sf) Gateway District – Live Here, Work Here! Sheridan's premier commercial development area with I-90 visibility and quick access at Exit 20. Located across from [...]