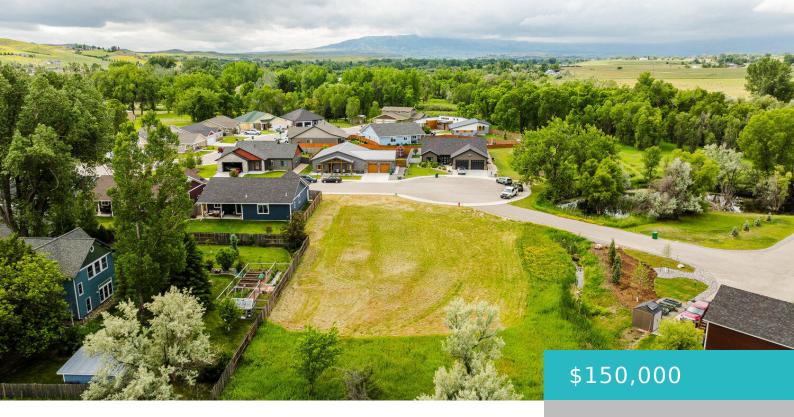

# 385 HAMMER CREEK DRIVE, SHERIDAN, WY 82801

https://conceptzhomeandproperty.com

Presenting a rare opportunity to own the last available Woodland Creek lot nestled in a serene cul-de-sac. A sizable lot located in a tranquil neighborhood known for its peaceful ambiance, this property offers a perfect blend of privacy and community. Situated caddy corner to the natural area, you'll enjoy direct access to scenic walking paths [...]

Lot size, sq ft: 0 sq ft

Lot Size Area: 17336 sq ft

Category: Building Site

Subdivision Name: Woodland Creek Estates

#### **Amenities & Features**

Fencing: Partial WaterSource: Public Water Avl

Lot Features: Cul-De-Sac