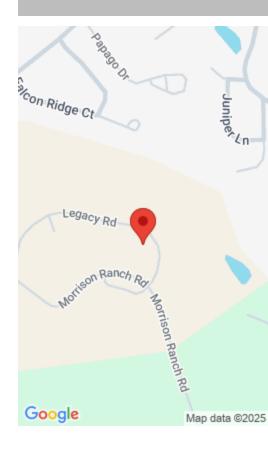

#### 386 LEGACY ROAD, LOT 24, SHERIDAN, WY 82801

https://conceptzhomeandproperty.com

Morrison Ranch planned community - the next premium neighborhood in Sheridan, Wyoming. These city lots are adjacent to over 7 acres of beautiful open space parcels throughout the planned community and include all new state-of-the-art infrastructure (internet, water, sewer), concrete roadways with boulevards, and a gentle slope so every lot has a special view of [...]