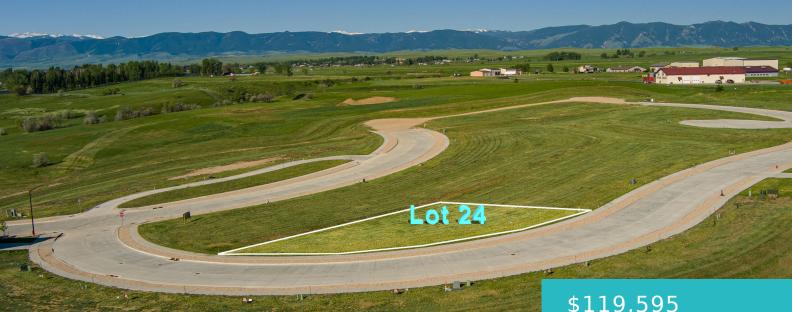

#### 386 LEGACY ROAD, LOT 24, SHERIDAN, WY 82801

https://conceptzhomeandproperty.com

Morrison Ranch planned community - the next premium neighborhood in Sheridan, Wyoming. These city lots are adjacent to over 7 acres of beautiful open space parcels throughout the planned community and include all new state-of-the-art infrastructure (internet, water, sewer), concrete roadways with boulevards, and a gentle slope so every lot has a special view of [...]

### \$119,595

### Basics

MLS ID: 20-807Status: ActiveBathrooms: 0 bathsLot size, sq ft: 0 sq ftLot Size Acres: 0 acresLot Size Area: 12787 sq ftDate added: Added 6 months agoCategory: Building SiteType: Building SiteSubdivision Name: Morrison Ranch Filing #1County: SheridanKataga Kataga Kataga