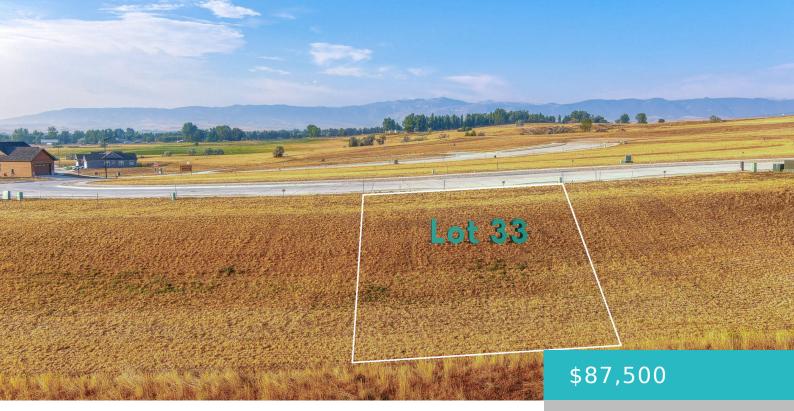

# 387 LEGACY ROAD, LOT 33, SHERIDAN, WY 82801

https://conceptzhomeandproperty.com

Morrison Ranch planned community – the next premium neighborhood in Sheridan, Wyoming. These city lots are adjacent to over 7 acres of beautiful open space parcels throughout the planned community and include all new state-of-the-art infrastructure (internet, water, sewer), concrete roadways with boulevards, and a gentle slope so every lot has a special view of [...]

#### Basics

MLS ID: 20-808Status: ActiveBathrooms: 0 bathsLot size, sq ft: 0 sq ftLot Size Acres: 0 acresLot Size Area: 8491 sq ftDate added: Added 4 weeks agoCategory: Building SiteType: Building SiteSubdivision Name: Morrison Ranch Filing #1County: SheridanKataga Kataga K