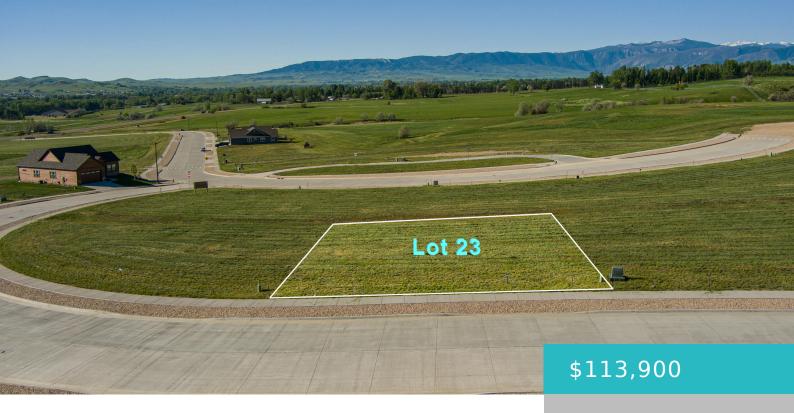

# 388 LEGACY ROAD, LOT 23, SHERIDAN, WY 82801

https://conceptzhomeandproperty.com

Morrison Ranch planned community – the next premium neighborhood in Sheridan, Wyoming. These city lots are adjacent to over 7 acres of beautiful open space parcels throughout the planned community and include all new state-of-the-art infrastructure (internet, water, sewer), concrete roadways with boulevards, and a gentle slope so every lot has a special view of [...]