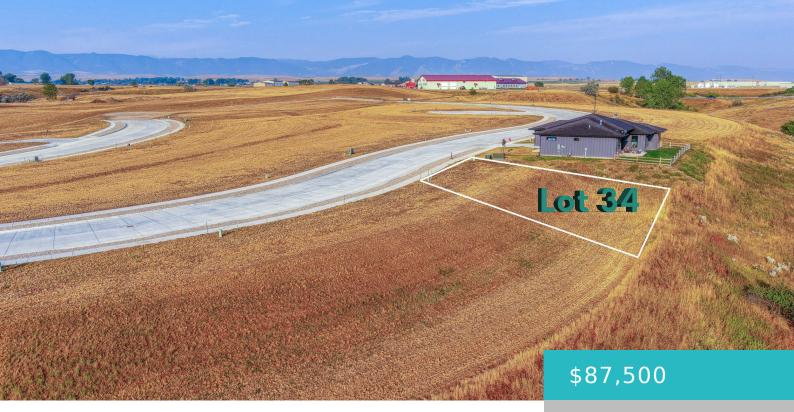

# 389 LEGACY ROAD, LOT 34, SHERIDAN, WY 82801

https://conceptzhomeandproperty.com

Morrison Ranch planned community – the next premium neighborhood in Sheridan, Wyoming. These city lots are adjacent to over 7 acres of beautiful open space parcels throughout the planned community and include all new state-of-the-art infrastructure (internet, water, sewer), concrete roadways with boulevards, and a gentle slope so every lot has a special view of [...]

Lot size, sq ft: 0 sq ft

Lot Size Area: 8000 sq ft

Category: Building Site

Subdivision Name: Morrison Ranch Filing #1