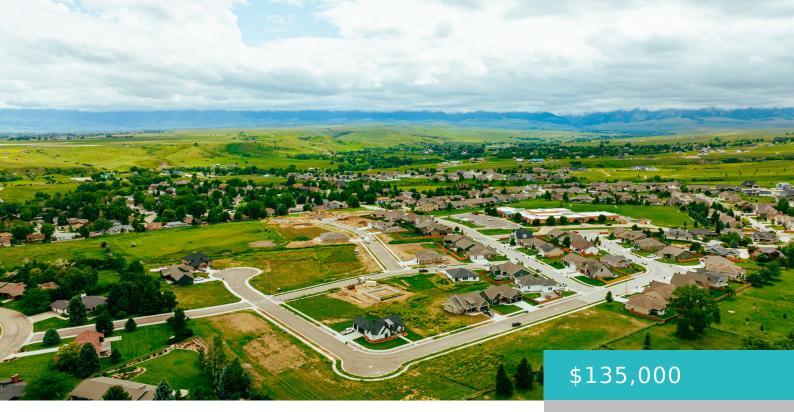

# 40 GENEVA LANE, LOT 12, SHERIDAN, WY 82801

https://conceptzhomeandproperty.com

We're down to the last few lots in The Crossing and the Developer's have adjusted the pricing to reflect that! The Crossing offers premiere homesites that are comfortably sized and competitively priced. Located in the highly desired Cloud Peak Ranch development, these homesites offer great proximity to our Sheridan Schools, the Hospital, and our amazing [...]

#### Basics

MLS ID: 23-560Status: ActiveBathrooms: 0 bathsLot size, sq ft: 0 sq ftLot Size Acres: 0 acresLot Size Area: 14447 sq ftDate added: Added 4 weeks agoCategory: Building SiteType: Building SiteSubdivision Name: Cloud Peak Ranch 21st FilingCounty: SheridanState Active